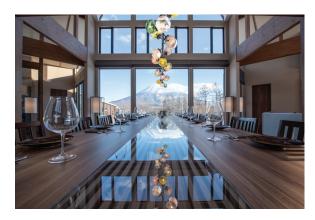

## SUPREMELY POSITIONED, BREATHTAKING VIEWS **463SQM OF GRAND RESORT LIVING SPACE**

- Magnificent panoramic views of Mt.Yotei & Niseko Grand Hirafu Ski Resort.
- > 5 en-suite bedrooms including two Master Suites.
- Private natural indoor & outdoor onsen hot springs.
- Bespoke furniture package and designer kitchen.
- Floor heating and A/C.
- Secure long-term Owner storage space.
- Restaurant Tatsumi, a fantastic new Japanese-French fusion restaurant, situated in Panorama's own Clubhouse, offers fresh, local, seasonal, fare for breakfast, lunch and dinner.