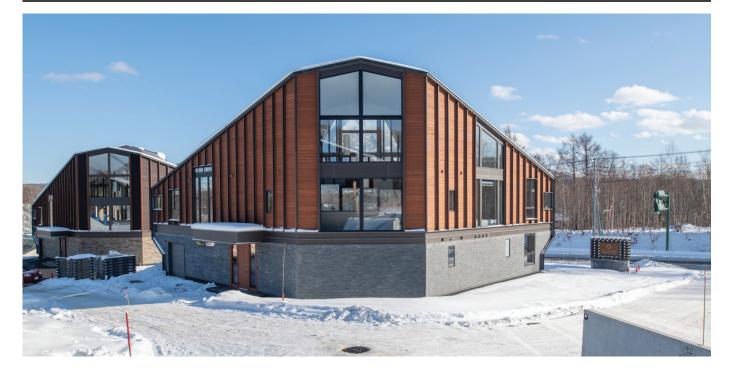

## PANORAMA NISEKO VILLA A

**HOUSE IN HIRAFU OUTSKIRTS** 

## SUPREMELY POSITIONED, BREATHTAKING VIEWS **463SQM OF GRAND RESORT LIVING SPACE**

- Magnificent panoramic views of Mt.Yotei & Niseko Grand Hirafu Ski Resort.
- > 5 en-suite bedrooms including two Master Suites.
- Private natural indoor & outdoor onsen hot springs.
- Bespoke furniture package and designer kitchen.
- Floor heating and A/C.
- Secure long-term Owner storage space.
- Restaurant Tatsumi, a fantastic new Japanese-French fusion restaurant, situated in Panorama's own Clubhouse, offers fresh, local, seasonal, fare for breakfast, lunch and dinner.