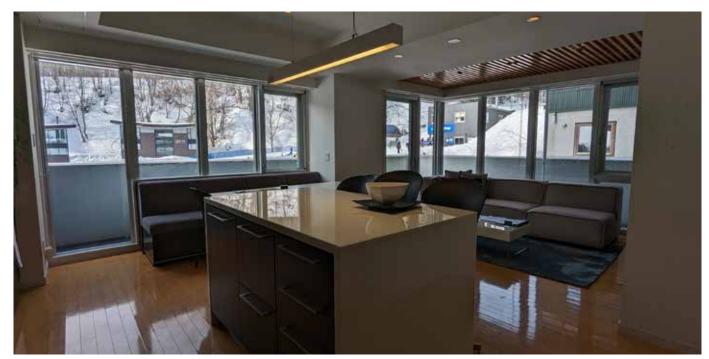

## PRIME RESORT VIEWS FROM THIS GROUND FLOOR, CORNER UNIT APARTMENT IN ALPEN RIDGE NISEKO

## ¥185,000,000

Per sqm: ¥2,116,220

- Corner unit apartment brings in abundant natural light, and contributes to an alpine ambience.
- Spacious, open plan living, dining, kitchen area is perfect for entertaining friends, or for relaxing as a family.
- Outdoor terrace wraps around two sides of the property, a great space to enjoy a moring coffee or a cool evening drink.
- Corner position makes for a premium location one cannot get much closer to the lifts than this!
- Ski-in, ski-out location directly into the Grand Hirafu resort.
- On site reception and cafe enhance in-property experience.
- Convenient walking distance to central Hirafu Village and its popular shops, restaurants and services.
- Plethora of coffee shops, bars and restaurants in immediate area.