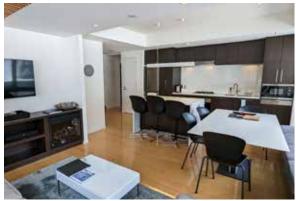

## PRIME RESORT VIEWS FROM THIS GROUND FLOOR, CORNER UNIT APARTMENT IN ALPEN RIDGE NISEKO

## ¥185,000,000

Per sqm: ¥2,116,220

- Corner unit apartment brings in abundant natural light, and contributes to an alpine ambience.
- Spacious, open plan living, dining, kitchen area is perfect for entertaining friends, or for relaxing as a family.
- Outdoor terrace wraps around two sides of the property, a great space to enjoy a moring coffee or a cool evening drink.
- Corner position makes for a premium location one cannot get much closer to the lifts than this!
- Ski-in, ski-out location directly into the Grand Hirafu resort.
- On site reception and cafe enhance in-property experience.
- Convenient walking distance to central Hirafu Village and its popular shops, restaurants and services.
- Plethora of coffee shops, bars and restaurants in immediate area.