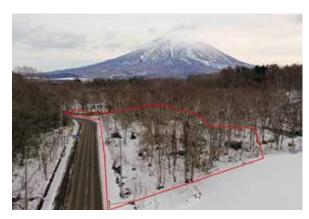

## **EXPANSIVE LAND IN THE FOOTHILLS OF HANAZONO,** AN AREA PRIMED FOR FUTURE GROWTH

¥426,700,000

Per Tsubo: ¥199,996

- ▶ Nestled in the sheltered foothills between the Hanazono ski resort and Kutchan, this large land plot is primed for development.
- Excellent access to both the ski resort (7 mins) and Kutchan town (3 mins) for all commercial conveniences and easy transport access.
- Location next to the Kutchan exit of the planned National Highway, and nearby the Shinkansen station ensures this location will enjoy sublime accessibility in future.
- ▶ Views of the upper slopes of the iconic Mt. Yotei available from a future build.
- Large-scale infrastructure investments made in Hanazono resort continue to open up more skiable terrain nearby.
- Land suited to mix of commercial and/or residential development.
- Nearby high-end developments including the Park Hyatt in Hanazono, Somoza and Kaba Niseko have marked this out as one of the hottest locations in the current market
- Peaceful, natural surrounds including mature forest, and a pristine creek, flowing behind the site.

Asahi 76-5, Kutchan, Hokkaido

Land: 7,053 m<sup>2</sup> (2,133.53 tsubo) 5 7mins drive