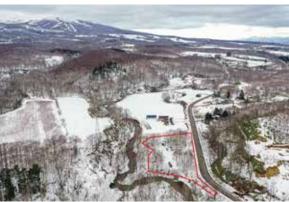

## **EXPANSIVE LAND IN THE FOOTHILLS OF HANAZONO,** AN AREA PRIMED FOR FUTURE GROWTH

¥426,700,000

Per Tsubo: ¥199,996

- ▶ Nestled in the sheltered foothills between the Hanazono ski resort and Kutchan, this large land plot is primed for development.
- Excellent access to both the ski resort (7 mins) and Kutchan town (3 mins) for all commercial conveniences and easy transport access.
- Location next to the Kutchan exit of the planned National Highway, and nearby the Shinkansen station ensures this location will enjoy sublime accessibility in future.
- ▶ Views of the upper slopes of the iconic Mt. Yotei available from a future build.
- Large-scale infrastructure investments made in Hanazono resort continue to open up more skiable terrain nearby.
- Land suited to mix of commercial and/or residential development.
- Nearby high-end developments including the Park Hyatt in Hanazono, Somoza and Kaba Niseko have marked this out as one of the hottest locations in the current market
- Peaceful, natural surrounds including mature forest, and a pristine creek, flowing behind the site.

Asahi 76-5, Kutchan, Hokkaido

Land: 7,053 m<sup>2</sup> (2,133.53 tsubo) 5 7mins drive