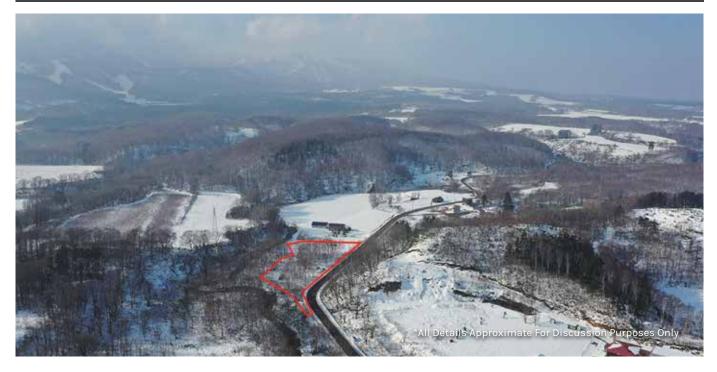

## **EXPANSIVE LAND IN THE FOOTHILLS OF HANAZONO,** AN AREA PRIMED FOR FUTURE GROWTH

¥426,700,000

Per Tsubo: ¥199,996

- ▶ Nestled in the sheltered foothills between the Hanazono ski resort and Kutchan, this large land plot is primed for development.
- Excellent access to both the ski resort (7 mins) and Kutchan town (3 mins) for all commercial conveniences and easy transport access.
- Location next to the Kutchan exit of the planned National Highway, and nearby the Shinkansen station ensures this location will enjoy sublime accessibility in future.
- ▶ Views of the upper slopes of the iconic Mt. Yotei available from a future build.
- Large-scale infrastructure investments made in Hanazono resort continue to open up more skiable terrain nearby.
- Land suited to mix of commercial and/or residential development.
- Nearby high-end developments including the Park Hyatt in Hanazono, Somoza and Kaba Niseko have marked this out as one of the hottest locations in the current market
- Peaceful, natural surrounds including mature forest, and a pristine creek, flowing behind the site.

Asahi 76-5, Kutchan, Hokkaido

Land: 7,053 m<sup>2</sup> (2,133.53 tsubo) 5 7mins drive