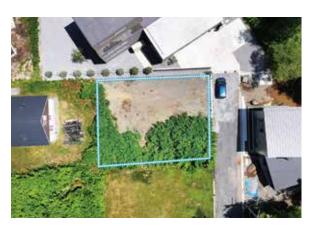

- Idyllic location: located Country Resort, a neighborhood tucked away in the Shiribetsu River Valley, which strikes the ideal balance between managed resort property convenience (with property manager MnK maintaining an on-site office) and neighborhood community - many homes are occupied by local residents.
- ▶ Build ready: rectangular land block and flat topography make construction of your future Hokkaido home a breeze - and NRE's team is able to introduce architects to help make your dream home a reailty.
- Convenient lifestyle: enjoy the ease of an on-site management desk and restaurant steps from your home.
- Generous size: at 125 tsubo (approx. 413 square meters), this parcel provides ample space for your both a comfortable residence and outdoor living.

Kabayama 30-125, Kutchan, Hokkaido

Land: 413 m (124.93 tsubo)

5 mins drive