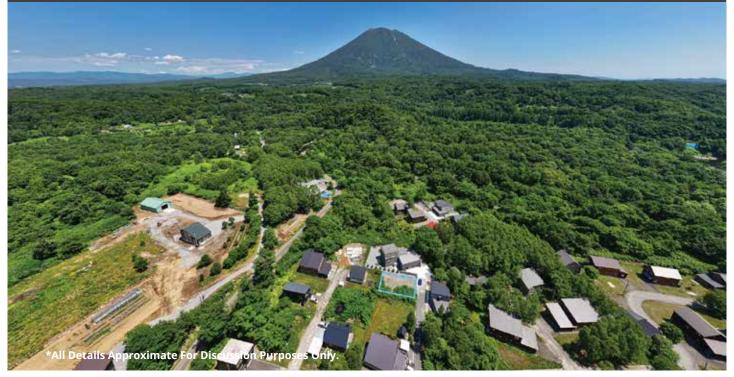

## **COUNTRY RESORT 125 TSUBO**

**LAND IN KABAYAMA** 

## LAND BLOCK IN CHARMING COUNTRY **RESORT NEIGHBORHOOD!**

¥29,000,000

Per Tsubo: ¥232,125

Perfect for your future Hokkaido home, this land block is close to the resorts without the traffic, hustle and bustle of the main villages.

- Idyllic location: located Country Resort, a neighborhood tucked away in the Shiribetsu River Valley, which strikes the ideal balance between managed resort property convenience (with property manager MnK maintaining an on-site office) and neighborhood community - many homes are occupied by local residents.
- ▶ Build ready: rectangular land block and flat topography make construction of your future Hokkaido home a breeze - and NRE's team is able to introduce architects to help make your dream home a reailty.
- Convenient lifestyle: enjoy the ease of an on-site management desk and restaurant steps from your home.
- Generous size: at 125 tsubo (approx. 413 square meters), this parcel provides ample space for your both a comfortable residence and outdoor living.

Kabayama 30-125, Kutchan, Hokkaido

Land: 413 m (124.93 tsubo)

5 mins drive