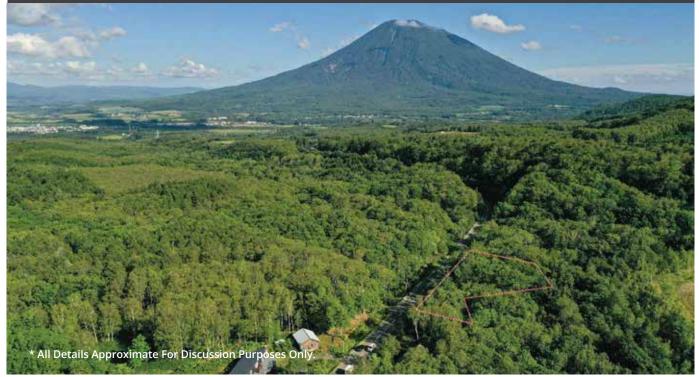

## **¥500,000,000** Per Tsubo: ¥500,270

real es

- Located in the booming Hanazono area, this site is 2 minutes by car to Hanazono Resort, Park Hyatt and all of the the activities, attractions and dining options offered in resort.
- Adjacent to current and future luxury developments such as Hana Ridge, Hana Creek and Odin Hills.
- 999 tsubo forest lot surrounded by blocks of undeveloped land on the doorstep of Hanazono Resort, perfect blend between forest tranquility and in-resort convenience.
- Approx. 150 meters of high visibility frontage along the main thoroughfare connecting Hanazono to the outside world making the property the ideal location to build a trophy home or to develop the site into a mixed commercial / residential site.
  - 290-11, 290-19, 327-7 Aza Iwaobetsu, Kutchan, Hokkaido
  - 褶 Land Size: 3,304㎡ (999.46 tsubo)
  - 🐛 2 minutes drive to ski resorts