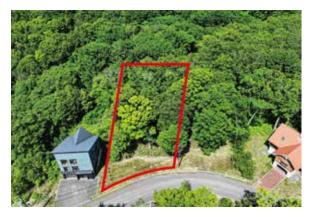

## WONDERFUL HOUSING SITE IN HANAZONO'S EXCLUSIVE NORTH HILLS ¥94,000,000 **RESIDENTIAL NEIGHBOURHOOD, JUST AROUND THE CORNER FROM** THE RENOWNED PARK HYATT!

Per tsubo: ¥242.958

- Located in Hanazono's popular North Hills residential community, with expansive lot sizes and master planning.
- Lot 306-52 receives plentiful sunshine exposure, and holds wide open natural views to the rear, providing exquisite privacy and a constant sense of zen.
- Site is predominantly flat along the road frontage, then descends towards the rear of the lot, with a flowing creek below.
- Block dimensions and topography are well suited to construction of a very unique private resort home.
- Scenic forest surrounds offer a relaxed atmosphere of wonder and enchantment year-round.
- Close proximity to other prestigious villa and resort projects including Park Hyatt Niseko Hanazono, Capella Niseko, Kaba Niseko, Odin Hills, Hana Ridge, and Hana Creek - with other luxury properties and resorts certain to follow in the Hanazono area over the next 5-10 years.
- Hanazono Resort owner PCPD's significant masterplan for the area includes the future addition of branded hotels, commercial amenities, and lift connection to the adjacent Mt. Weiss ski area. Hanazono's future is extremely bright, and the continued growth of property in the area is ensured.

Asahi 306-52, Kutchan-cho, Abuta-gun, Hokkaido

Land: 1,279 m<sup>2</sup> (386.90 tsubo)

NISER real estat

1 minutes drive