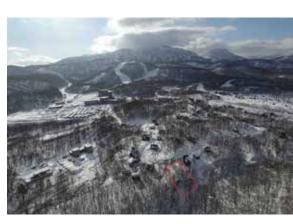

## WONDERFUL HOUSING SITE IN HANAZONO'S EXCLUSIVE NORTH HILLS ¥94,000,000 **RESIDENTIAL NEIGHBOURHOOD, JUST AROUND THE CORNER FROM** THE RENOWNED PARK HYATT!

Per tsubo: ¥242.958

- Located in Hanazono's popular North Hills residential community, with expansive lot sizes and master planning.
- Lot 306-52 receives plentiful sunshine exposure, and holds wide open natural views to the rear, providing exquisite privacy and a constant sense of zen.
- Site is predominantly flat along the road frontage, then descends towards the rear of the lot, with a flowing creek below.
- Block dimensions and topography are well suited to construction of a very unique private resort home.
- Scenic forest surrounds offer a relaxed atmosphere of wonder and enchantment year-round.
- Close proximity to other prestigious villa and resort projects including Park Hyatt Niseko Hanazono, Capella Niseko, Kaba Niseko, Odin Hills, Hana Ridge, and Hana Creek - with other luxury properties and resorts certain to follow in the Hanazono area over the next 5-10 years.
- Hanazono Resort owner PCPD's significant masterplan for the area includes the future addition of branded hotels, commercial amenities, and lift connection to the adjacent Mt. Weiss ski area. Hanazono's future is extremely bright, and the continued growth of property in the area is ensured.

Asahi 306-52, Kutchan-cho, Abuta-gun, Hokkaido

Land: 1,279 m<sup>2</sup> (386.90 tsubo)

NISER real estat

1 minutes drive