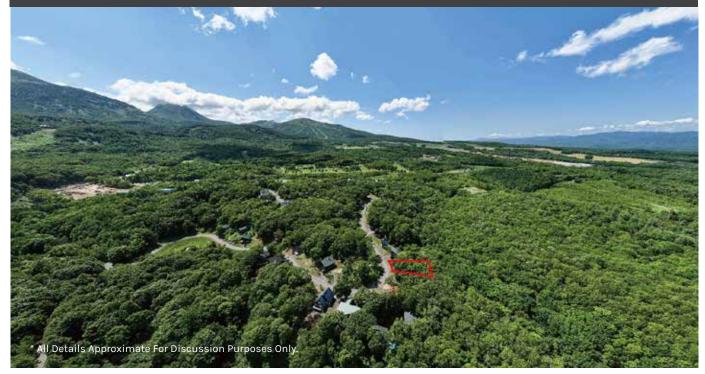

## WONDERFUL HOUSING SITE IN HANAZONO'S EXCLUSIVE NORTH HILLS ¥94,000,000 **RESIDENTIAL NEIGHBOURHOOD, JUST AROUND THE CORNER FROM** THE RENOWNED PARK HYATT!

Per tsubo: ¥242.958

- Located in Hanazono's popular North Hills residential community, with expansive lot sizes and master planning.
- Lot 306-52 receives plentiful sunshine exposure, and holds wide open natural views to the rear, providing exquisite privacy and a constant sense of zen.
- Site is predominantly flat along the road frontage, then descends towards the rear of the lot, with a flowing creek below.
- Block dimensions and topography are well suited to construction of a very unique private resort home.
- Scenic forest surrounds offer a relaxed atmosphere of wonder and enchantment year-round.
- Close proximity to other prestigious villa and resort projects including Park Hyatt Niseko Hanazono, Capella Niseko, Kaba Niseko, Odin Hills, Hana Ridge, and Hana Creek - with other luxury properties and resorts certain to follow in the Hanazono area over the next 5-10 years.
- Hanazono Resort owner PCPD's significant masterplan for the area includes the future addition of branded hotels, commercial amenities, and lift connection to the adjacent Mt. Weiss ski area. Hanazono's future is extremely bright, and the continued growth of property in the area is ensured.

Asahi 306-52, Kutchan-cho, Abuta-gun, Hokkaido

Land: 1,279 m<sup>2</sup> (386.90 tsubo)

NISER real estat

1 minutes drive