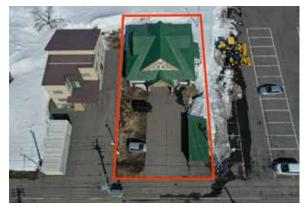

## **KUTCHAN GREEN HOUSE**

**HOUSE IN KUTCHAN** 

## THIS CENTRAL KUTCHAN PROPERTY IS SITUATED ON A LARGE BLOCK OF LAND WITH FRONTAGE ALONG BUSTLING ROUTE 58

- Proximal to the upcoming Kutchan Shinkansen bullet train station.
- The famous Niseko Hanazono Ski Resort is just a 10-minute drive away.
- Stunning property conveniently located just a 2-minute drive, or 6-minute walk from Kutchan Station
- The famous Niseko Hanazono Ski Resort is just a 10-minute drive away.
- Property's 2nd floor boasts Mt. Yotei views.
- Situated in close proximity to Lucky Supermarket, restaurants, and shops, this home offers unparalleled convenience and easy access to local amenities.
- Garage protects your car from heavy snow never miss first lifts due to snow clearing!
- Large windows bathe the interior in natural light.
- Convenient location is well suited for both long-term living and short-term rental.