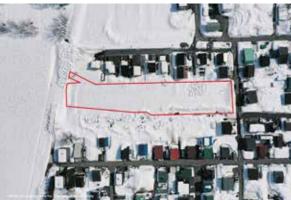

## **KUTCHAN KITA 4 DEVELOPMENT SITE**

**LAND IN KUTCHAN** 

## LARGE DEVELOPMENT-READY SITE WITH VIEWS OF **KUTCHAN, MT. ANNUPURI AND ICONIC MT. YOTEI**

¥188,000,000

Per tsubo: ¥129.963

- ▶ This site has already received Development Approval for construction of an apartment complex comprising of 24 "2LDK" properties, each approximately 52 sqm in size.
- Plans include parking for 32 cars.
- ▶ Location is well-suited towards rental by full-time Niseko area locals presenting steady returns, or for use as a housing facility for seasonal staff and foreign employees.
- Convenient location, proximal to convenience stores, supermarkets, schools, hospitals and all of life's necessities.
- Construction of a fire protection water tank is already completed, further simplifying the construction process
- Construction of Kutchan Town's Shinkansen bullet train station, and construction of Hokkaido expressway point towards strong continued growth of Kutchan Town and the Niseko resort areas
- Just buy and build!