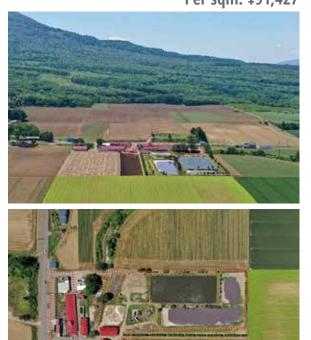

## EXPANSIVE DEVELOPMENT SITE AT THE FOOT OF MT. YOTEI

**¥590,000,000** Per sqm: ¥91,427

- A developer's dream! Expansive flat land parcel at the entrance to Kutchan Town.
- Incredible, unobstructed views of both Mt. Yotei and the Niseko United Ski resort.
- Plot size and regular shape a blank canvas for future construction, outside of urban planning restriction zones.
- Kutchan town centre a 2 minute drive, with both Niseko United and Rusutsu resorts within easy driving distance, along with also convenient access to Sapporo.
- Water usage rights to a high quality and high volume spring, fed by Mt. Yotei.
- Premium development site for a fraction of the cost of other similarly sized sites near the ski areas.

♀ Fujimi 312-4, Kutchan, Hokkaido

🍸 Land Size: 21,332.92 m² (6,453.20 tsubo)

🐛 10 minutes drive

real est