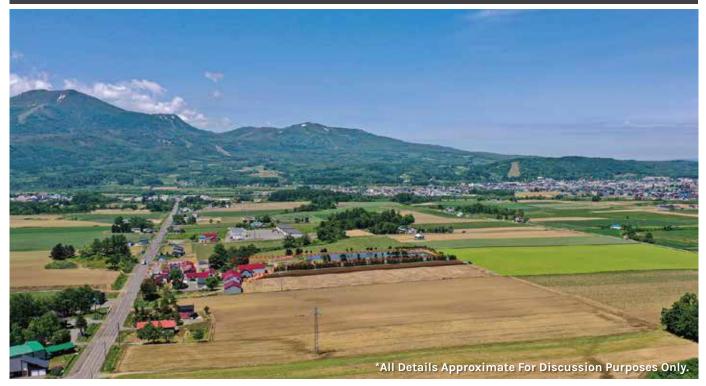

## Kutchan Yotei Vista Development Site

Land in Kutchan

## EXPANSIVE DEVELOPMENT SITE AT THE FOOT OF MT. YOTEI

**¥590,000,000** Per sqm: ¥91,427

- A developer's dream! Expansive flat land parcel at the entrance to Kutchan Town.
- Incredible, unobstructed views of both Mt. Yotei and the Niseko United Ski resort.
- Plot size and regular shape a blank canvas for future construction, outside of urban planning restriction zones.
- Kutchan town centre a 2 minute drive, with both Niseko United and Rusutsu resorts within easy driving distance, along with also convenient access to Sapporo.
- Water usage rights to a high quality and high volume spring, fed by Mt. Yotei.
- Premium development site for a fraction of the cost of other similarly sized sites near the ski areas.

♀ Fujimi 312-4, Kutchan, Hokkaido

🍸 Land Size: 21,332.92 m² (6,453.20 tsubo)

🐛 10 minutes drive

real est