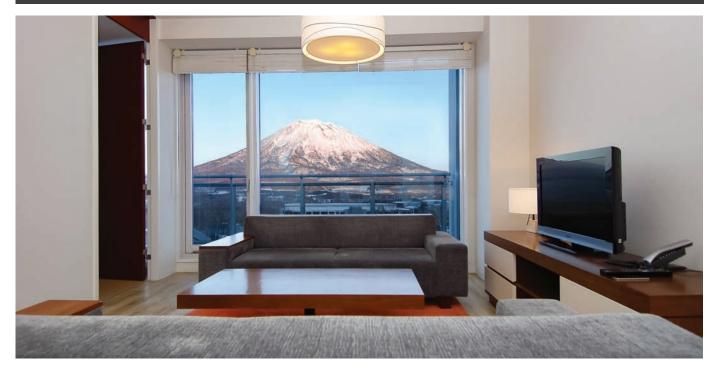

## **NISEKO LANDMARK VIEW 408**

**APARTMENT IN UPPER HIRAFU** 

## MILLION DOLLAR VIEWS AND WALKING DISTANCE TO LIFTS. WON'T LAST LONG AT THIS PRICE!

- 3 bedroom, 2 bathroom premium apartment with spectacular views to Mt. Yotei through floor-to-ceiling windows.
- An 'end unit' away from the road provides seclusion, privacy, and a sense of tranquility.
- Unit 408 features include floor-to-ceiling glass, ensuite master bedroom, contemporary furnishings, fully equipped kitchen, and attached balcony.
- Landmark is a consistently strong rental performer, winter and summer.
- A short 2 minute walk to the Hirafu Gondola the next best thing to a 'ski in ski out' location, without the high price premiums!
- On site lobby reception and ski shop
- Quality management package in place via Vacation Niseko.