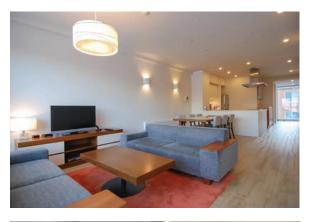

## MILLION DOLLAR VIEWS AND WALKING DISTANCE TO LIFTS. WON'T LAST LONG AT THIS PRICE!

- 3 bedroom, 2 bathroom premium apartment with spectacular views to Mt. Yotei through floor-to-ceiling windows.
- An 'end unit' away from the road provides seclusion, privacy, and a sense of tranquility.
- Unit 408 features include floor-to-ceiling glass, ensuite master bedroom, contemporary furnishings, fully equipped kitchen, and attached balcony.
- Landmark is a consistently strong rental performer, winter and summer.
- A short 2 minute walk to the Hirafu Gondola the next best thing to a 'ski in ski out' location, without the high price premiums!
- On site lobby reception and ski shop
- Quality management package in place via Vacation Niseko.