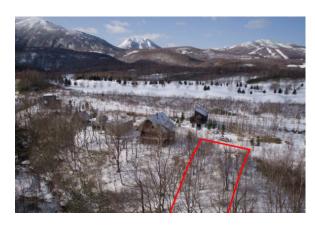

## **NORTH HILLS SERENITY**

LAND IN HANAZONO

## **EXCLUSIVE RARE COMMERCIAL/HOUSING SITE OPPORTUNITY!**

- One of North Hills' most scenic land sites ideal for the quintessential luxury alpine home to be kept for exclusive personal use, or rented to holidaymakers for an investment return.
- ▶ This lot offers the benefit of being situated within North Hills' limited 'commercial zone', allowing for flexibility of use - as opposed to the 'residential zone'.
- ▶ Lots in the North Hills commercial zone are extremely rare. With Hanazono's Park Hyatt development to begin in mid-2017, this property is poised to grow in value.

Land: 1,903 m<sup>2</sup> (575.65 tsubo)

2 minute drive