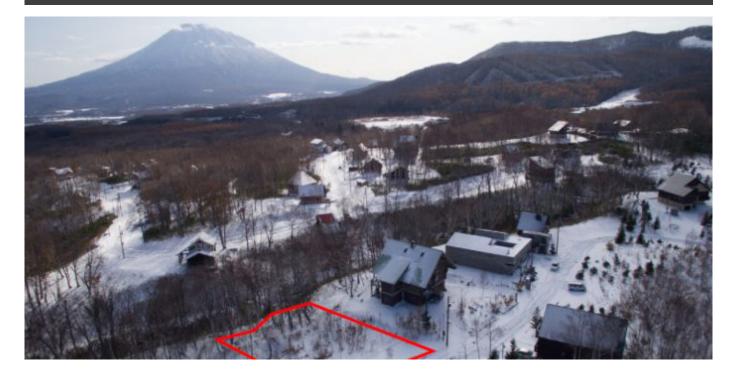

## **NORTH HILLS SERENITY**

LAND IN HANAZONO

## **EXCLUSIVE RARE COMMERCIAL/HOUSING SITE OPPORTUNITY!**

- One of North Hills' most scenic land sites ideal for the quintessential luxury alpine home to be kept for exclusive personal use, or rented to holidaymakers for an investment return.
- ▶ This lot offers the benefit of being situated within North Hills' limited 'commercial zone', allowing for flexibility of use - as opposed to the 'residential zone'.
- ▶ Lots in the North Hills commercial zone are extremely rare. With Hanazono's Park Hyatt development to begin in mid-2017, this property is poised to grow in value.

Land: 1,903 m<sup>2</sup> (575.65 tsubo)

2 minute drive